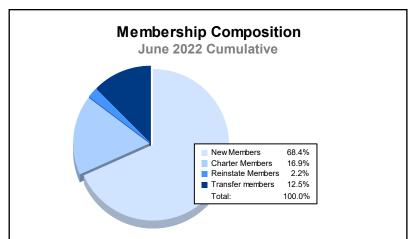

District 103IW As of June 2022 Cumulative

| Year      | New<br>Clubs | Dropped<br>Clubs | Gain/<br>Loss<br>Clubs | New<br>Members | Charter<br>Members | Reinstate<br>Members | Transfer<br>Members | Total<br>Member<br>Added | Total<br>Members<br>Dropped | Gain/<br>Loss<br>Members |
|-----------|--------------|------------------|------------------------|----------------|--------------------|----------------------|---------------------|--------------------------|-----------------------------|--------------------------|
| 2017-2018 | 1            | 0                | 1                      | 80             | 29                 | 7                    | 19                  | 135                      | 164                         | -29                      |
| 2018-2019 | 4            | 3                | 1                      | 134            | 86                 | 9                    | 30                  | 259                      | 190                         | 69                       |
| 2019-2020 | 1            | 1                | 0                      | 64             | 22                 | 6                    | 20                  | 112                      | 185                         | -73                      |
| 2020-2021 | 1            | 1                | 0                      | 73             | 22                 | 7                    | 14                  | 116                      | 152                         | -36                      |
| 2021-2022 | 1            | 1                | 0                      | 93             | 23                 | 3                    | 17                  | 136                      | 187                         | -51                      |
| Average   | 2            | 1                | 0                      | 89             | 36                 | 6                    | 20                  | 152                      | 176                         | -24                      |